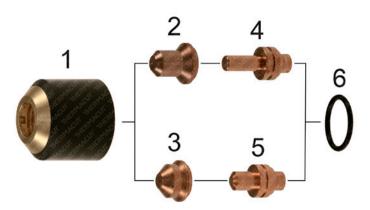

## **Hypertherm®**

MAX®20 **PAC®110** 

| Item | Part No. | Ref. No. | Description             | Std. Pkg. | Item | Part No. | Ref. No. | Description         | Std. Pkg. |
|------|----------|----------|-------------------------|-----------|------|----------|----------|---------------------|-----------|
| 1.   | T-0032   | 020218   | Retaining Cap           | 1         | 4.   | T-0037   | 020382   | Electrode, Extended | 10        |
| 2.   | T-0034   | 020381   | Nozzle, 20Amp, Extended | 10        | 5.   | T-0036   | 020220   | Electrode           | 10        |
| 3.   | T-0033   | 020299   | Nozzle, 20Amp           | 10        | 6.   | T-0038   | 044016   | O-Ring              | 1         |