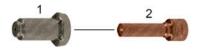

## THERMACUT® REPLACEMENT PARTS SUITABLE FOR ESAB®/L-TEC® PT-31XL™

| Item | Part No. | Ref. No. | Description      | Std. Pkg. | Item | Part No. | Ref. No. | Description   | Std. Pkg. |
|------|----------|----------|------------------|-----------|------|----------|----------|---------------|-----------|
| 1.   | T-1174   | 20860    | Nozzle XT 30-40A | 10        |      | T-1175   | 21008    | Nozzle 35-40A | 10        |
|      | T-1176   | 20861    | Nozzle XT 50A    | 10        | 2.   | T-1173   | 20862    | Electrode XT  | 10        |